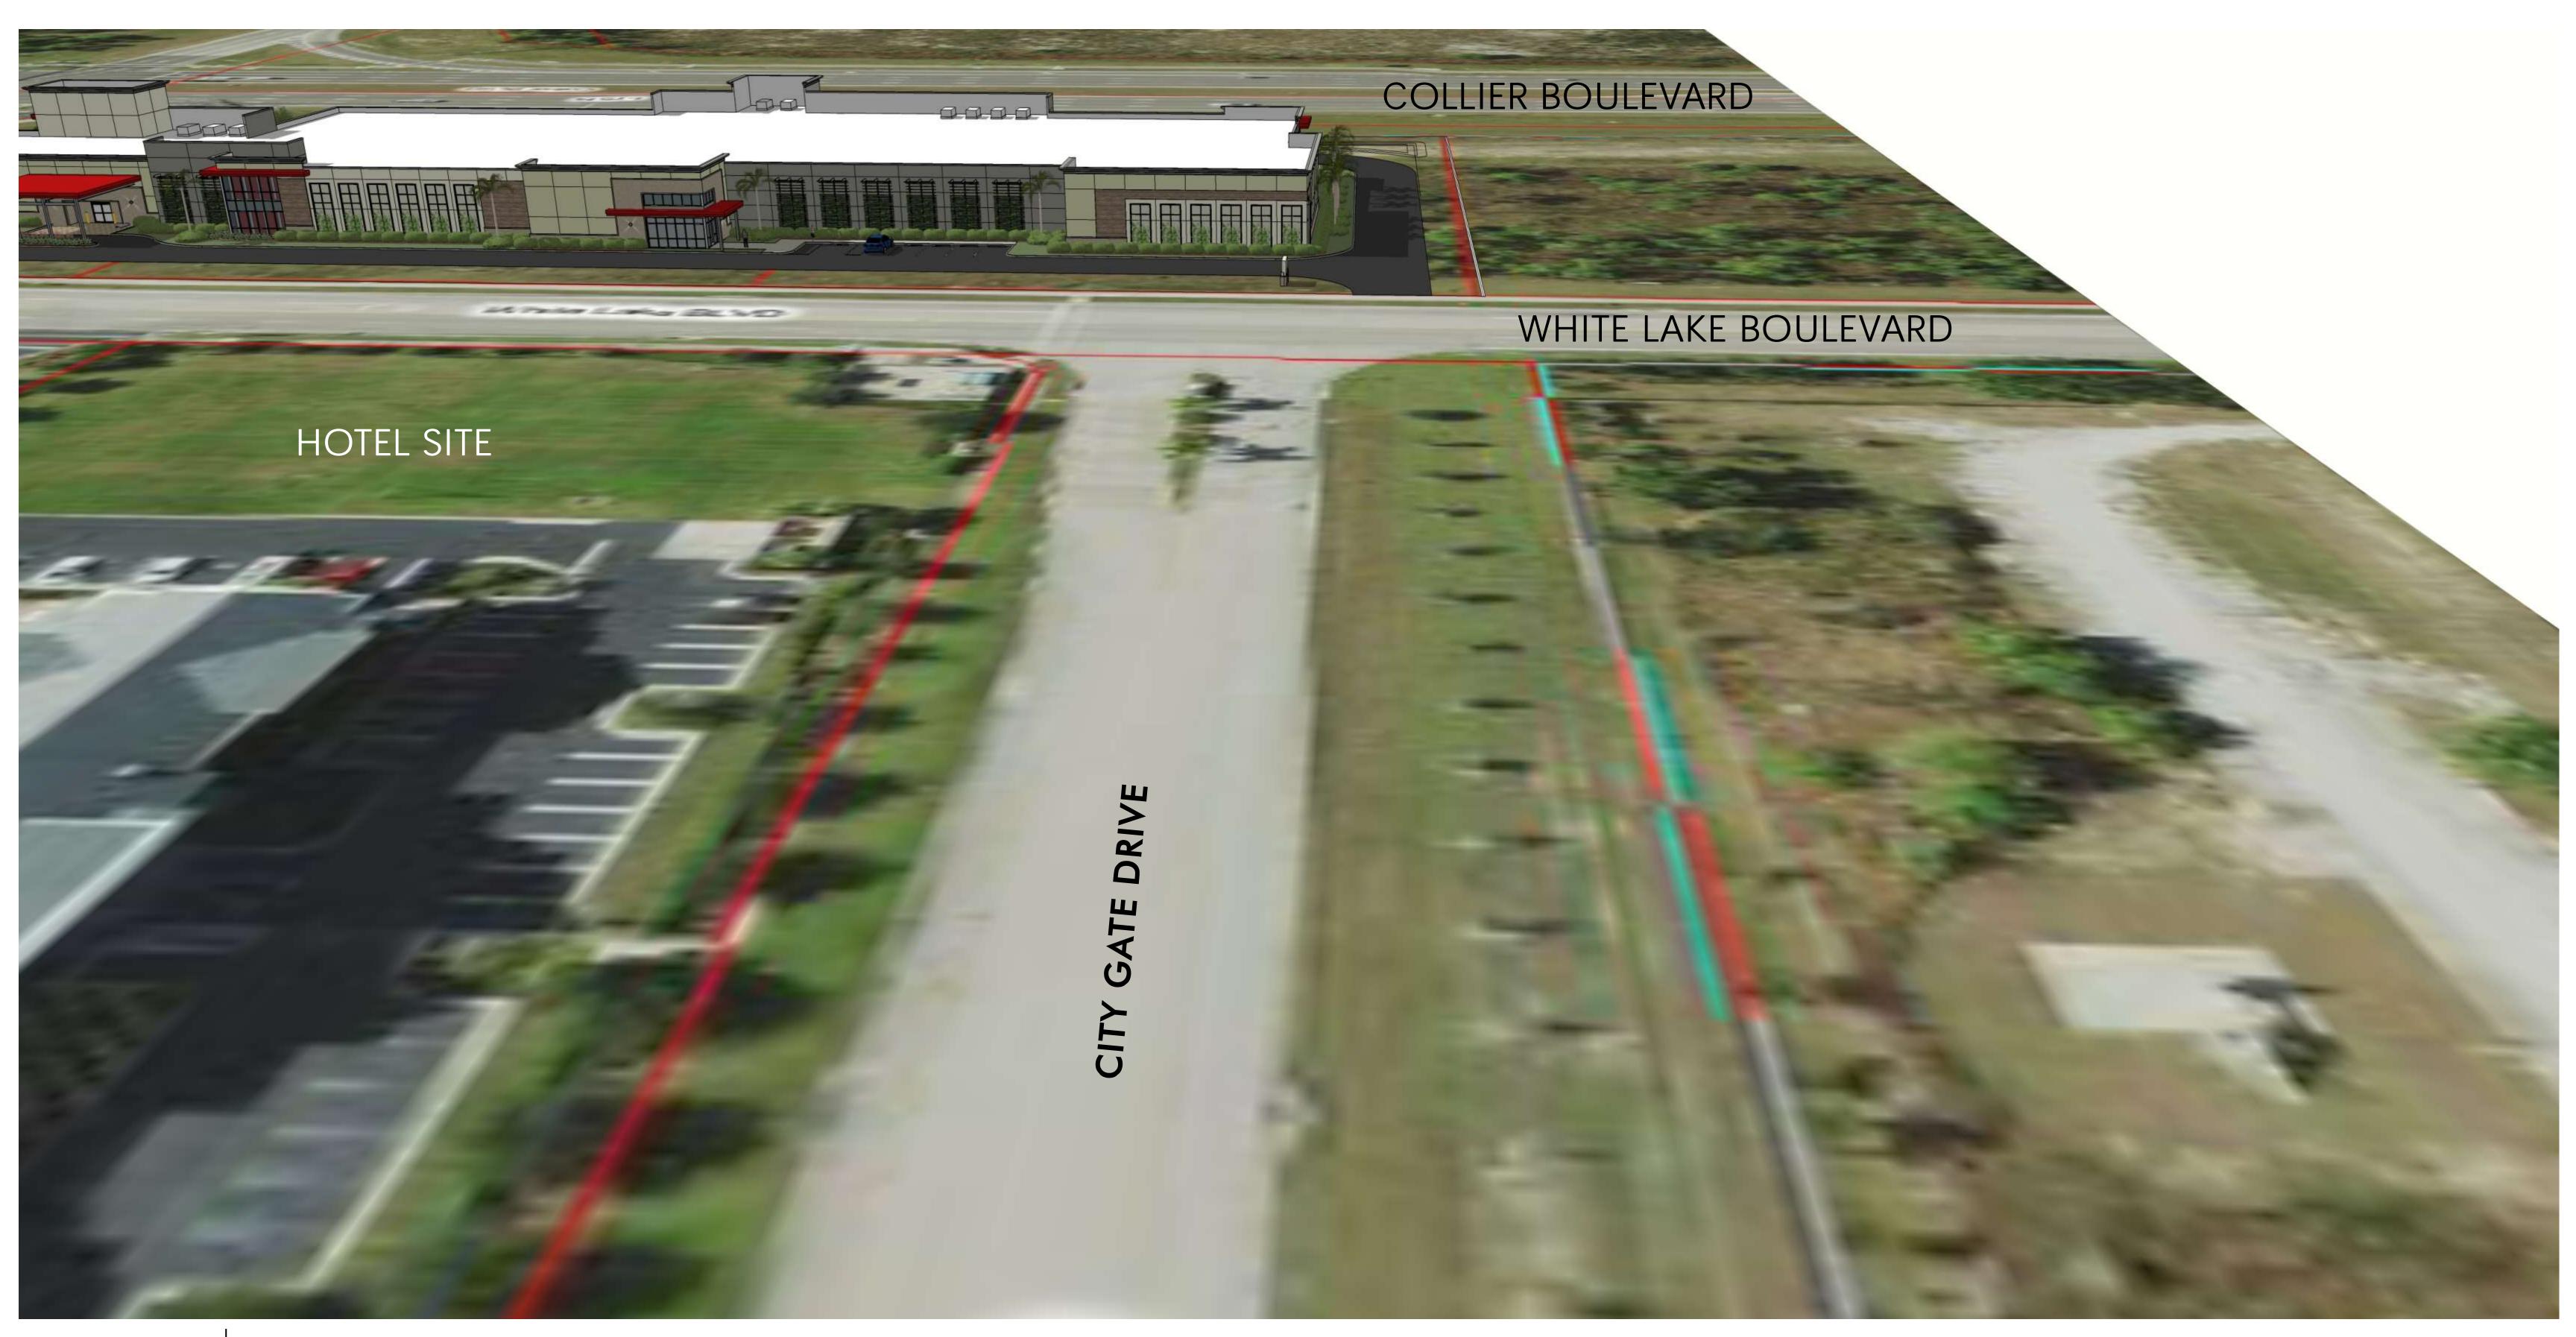

DECEMBER 23, 2015

APPROACH CITY GATE DRIVE WESTBOUND

PATRICK M. PILLOT ARCHITECT, INC.

941.955.7375 1267 Second Street Sarasota, FL 34236 pat@pillotarch.com FL license no. AR0011554 CITY GATE SELF STORAGE NAPLES, FLORIDA DECEMBER 23, 2015