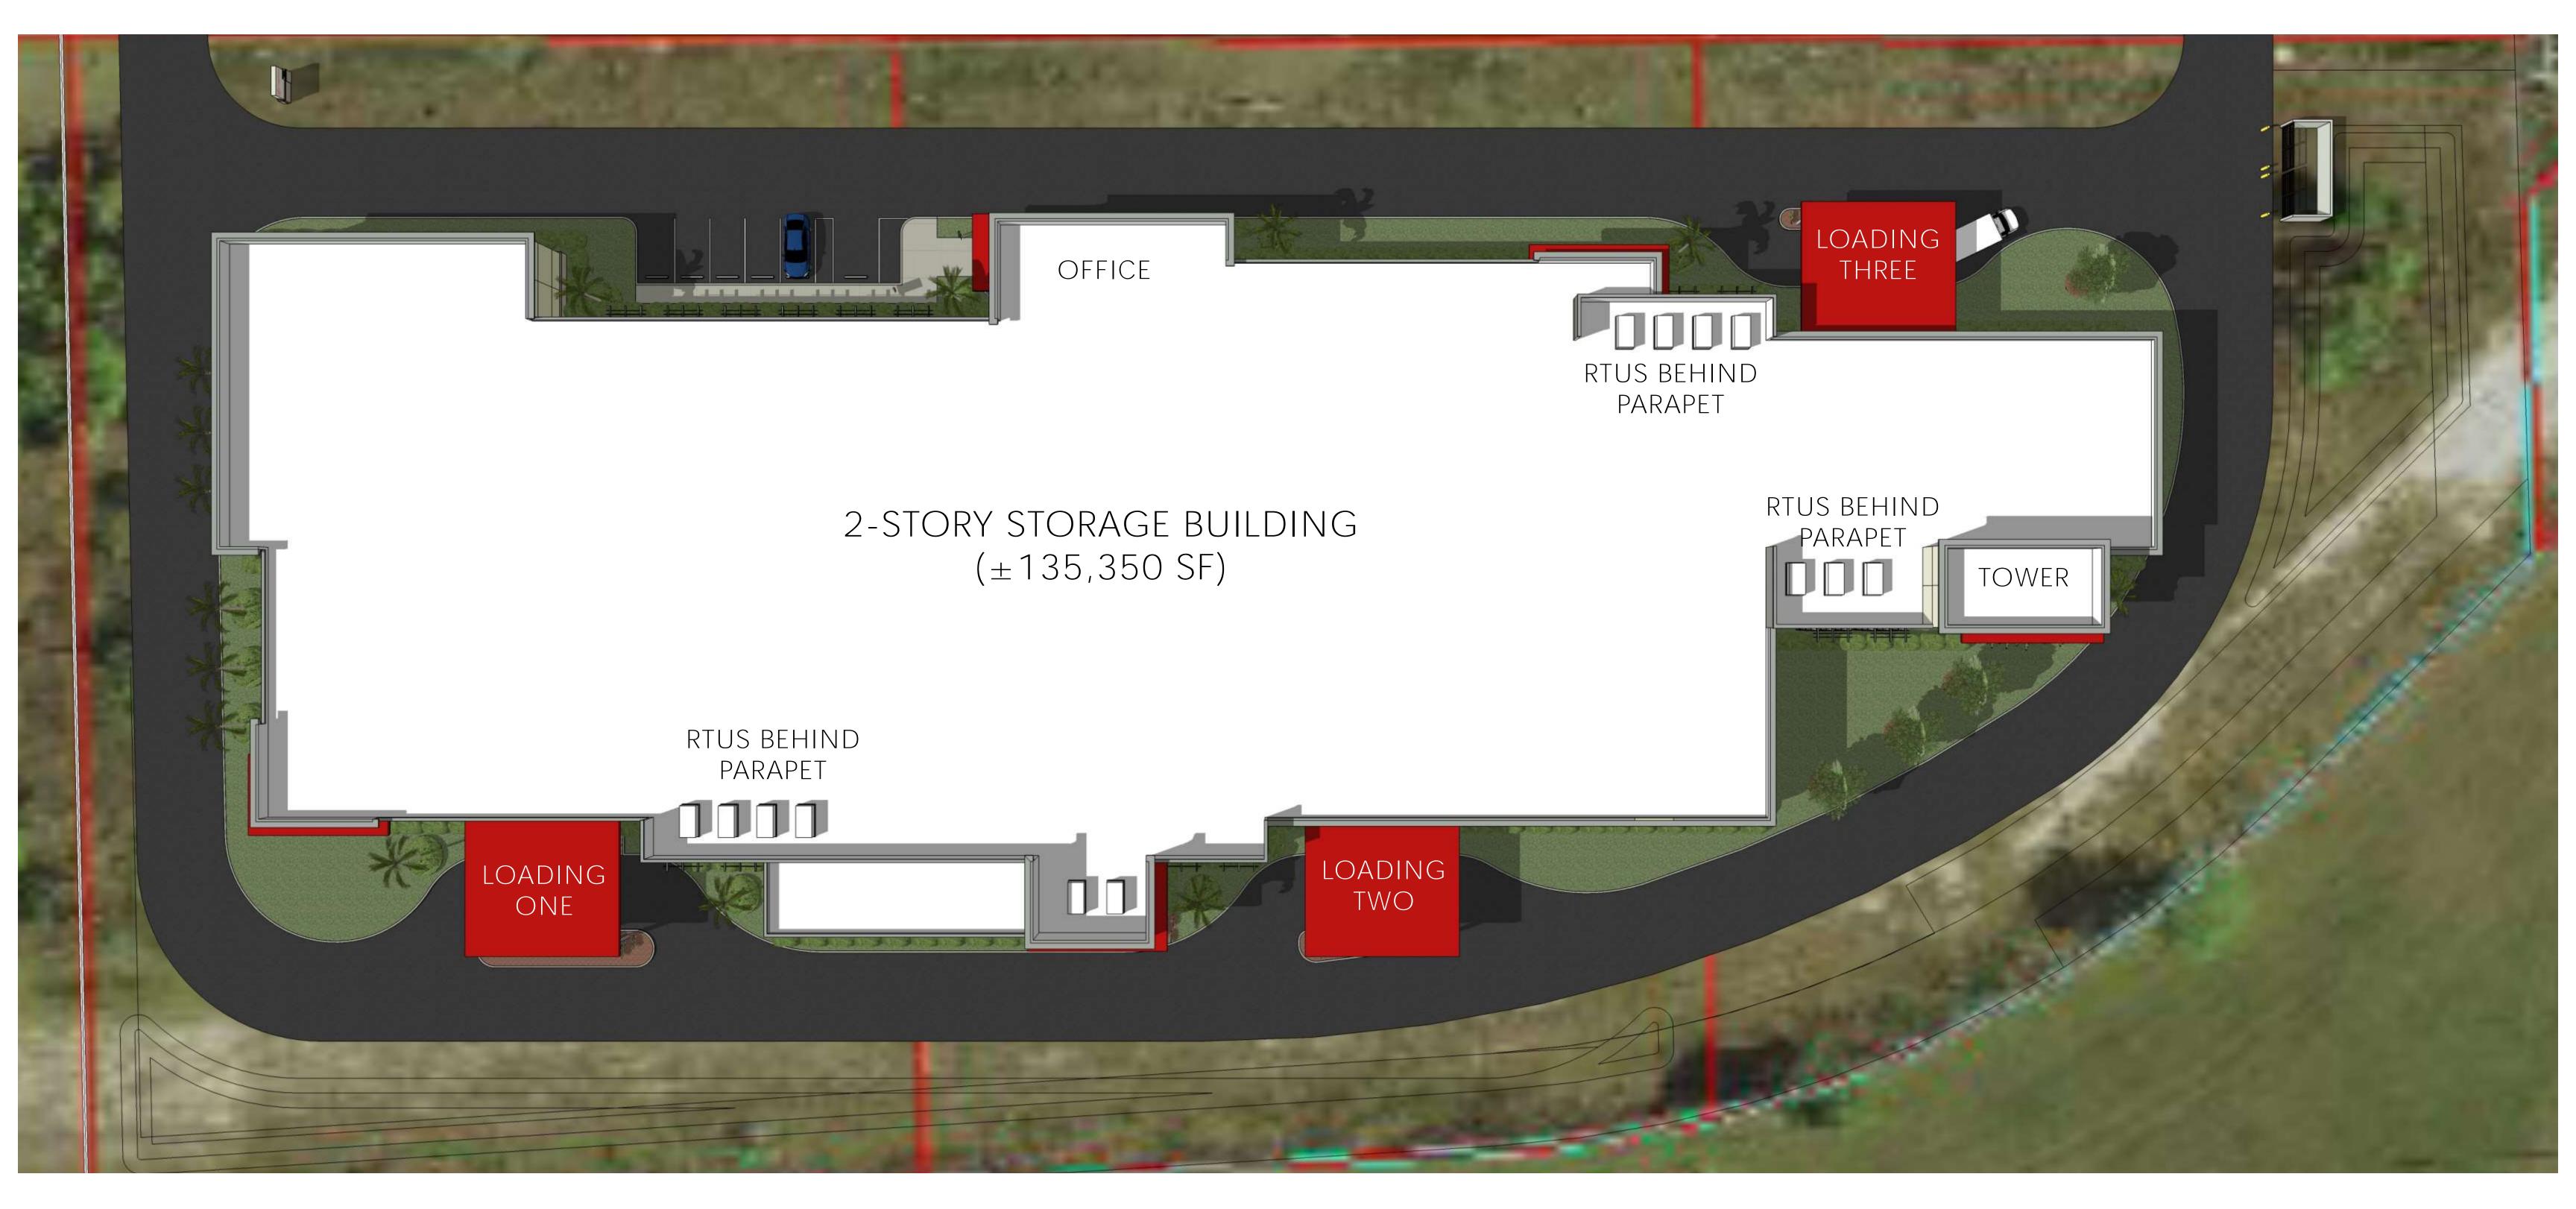

# SITE PLAN

### PATRICK M. PILLOT ARCHITECT, INC.

941.955.7375 1267 Second Street Sarasota, FL 34236 pat@pillotarch.com FL license no. AR0011554 CITY GATE SELF STORAGE NAPLES, FLORIDA

### DECEMBER 23, 2015

PATRICK M. PILLOT ARCHITECT, INC.

941.955.7375 1267 Second Street Sarasota, FL 34236 pat@pillotarch.com FL license no. AR0011554 CITY GATE SELF STORAGE NAPLES, FLORIDA