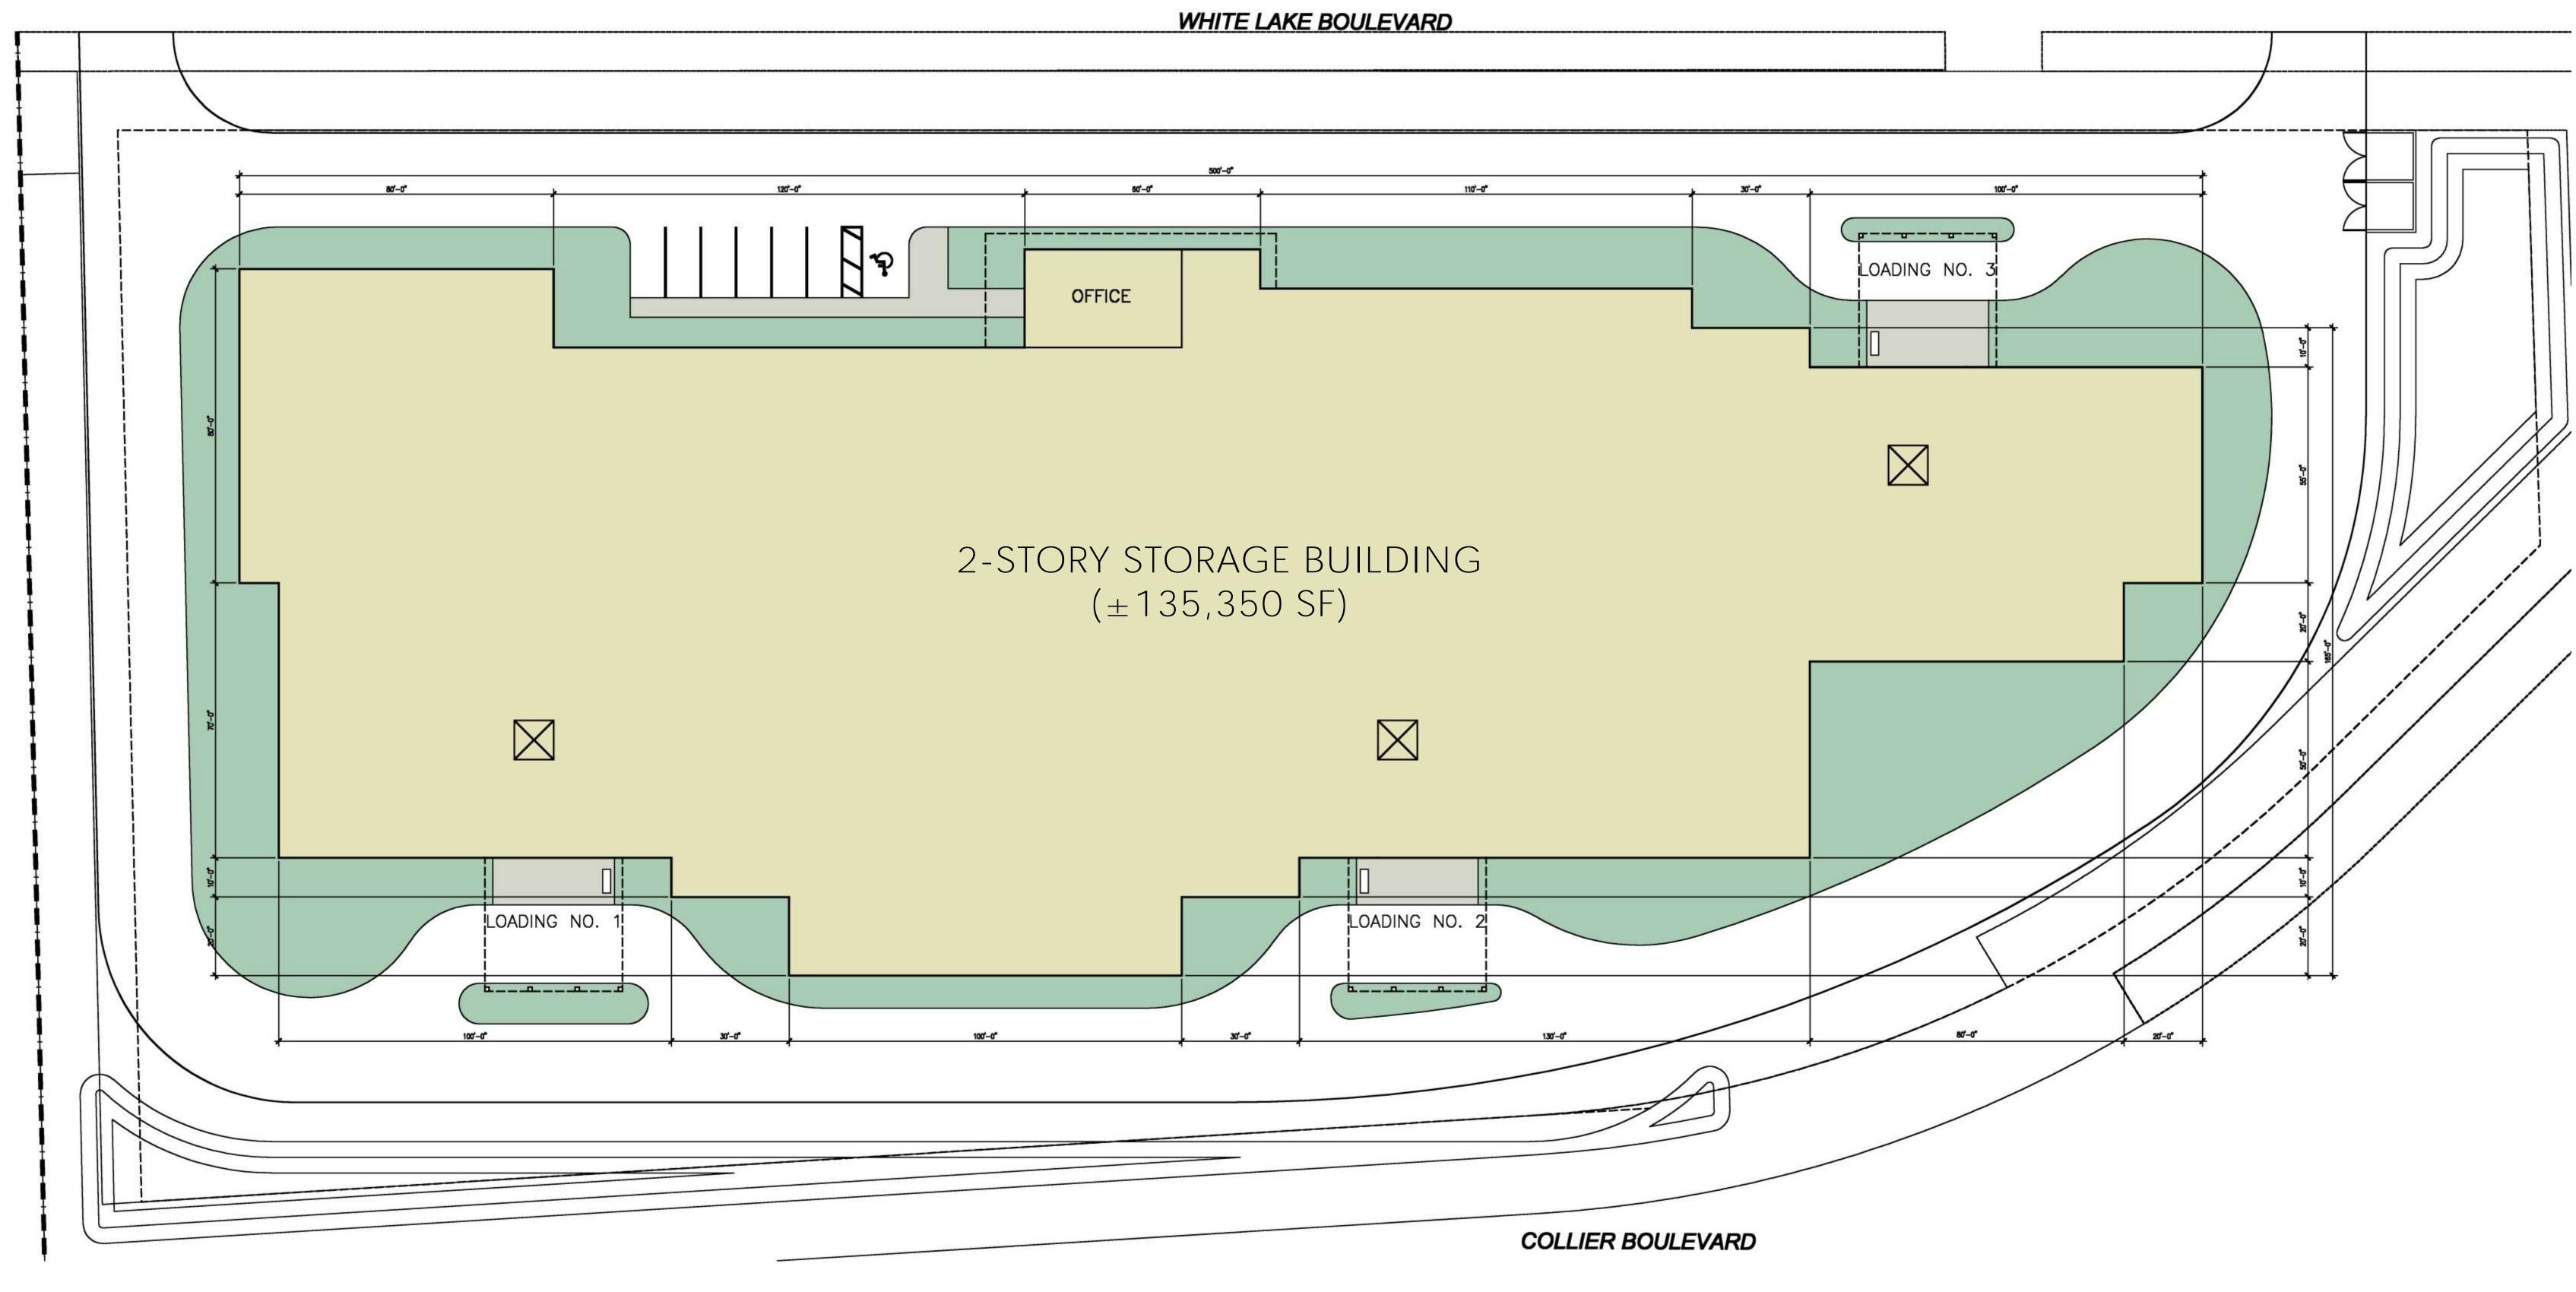

# SITE PLAN

### PATRICK M. PILLOT ARCHITECT, INC.

941.955.7375 1267 Second Street Sarasota, FL 34236 pat@pillotarch.com FL license no. AR0011554 CITY GATE SELF STORAGE NAPLES, FLORIDA

### DECEMBER 23, 2015

PATRICK M. PILLOT ARCHITECT, INC.

941.955.7375 1267 Second Street Sarasota, FL 34236 pat@pillotarch.com FL license no. AR0011554 CITY GATE SELF STORAGE NAPLES, FLORIDA