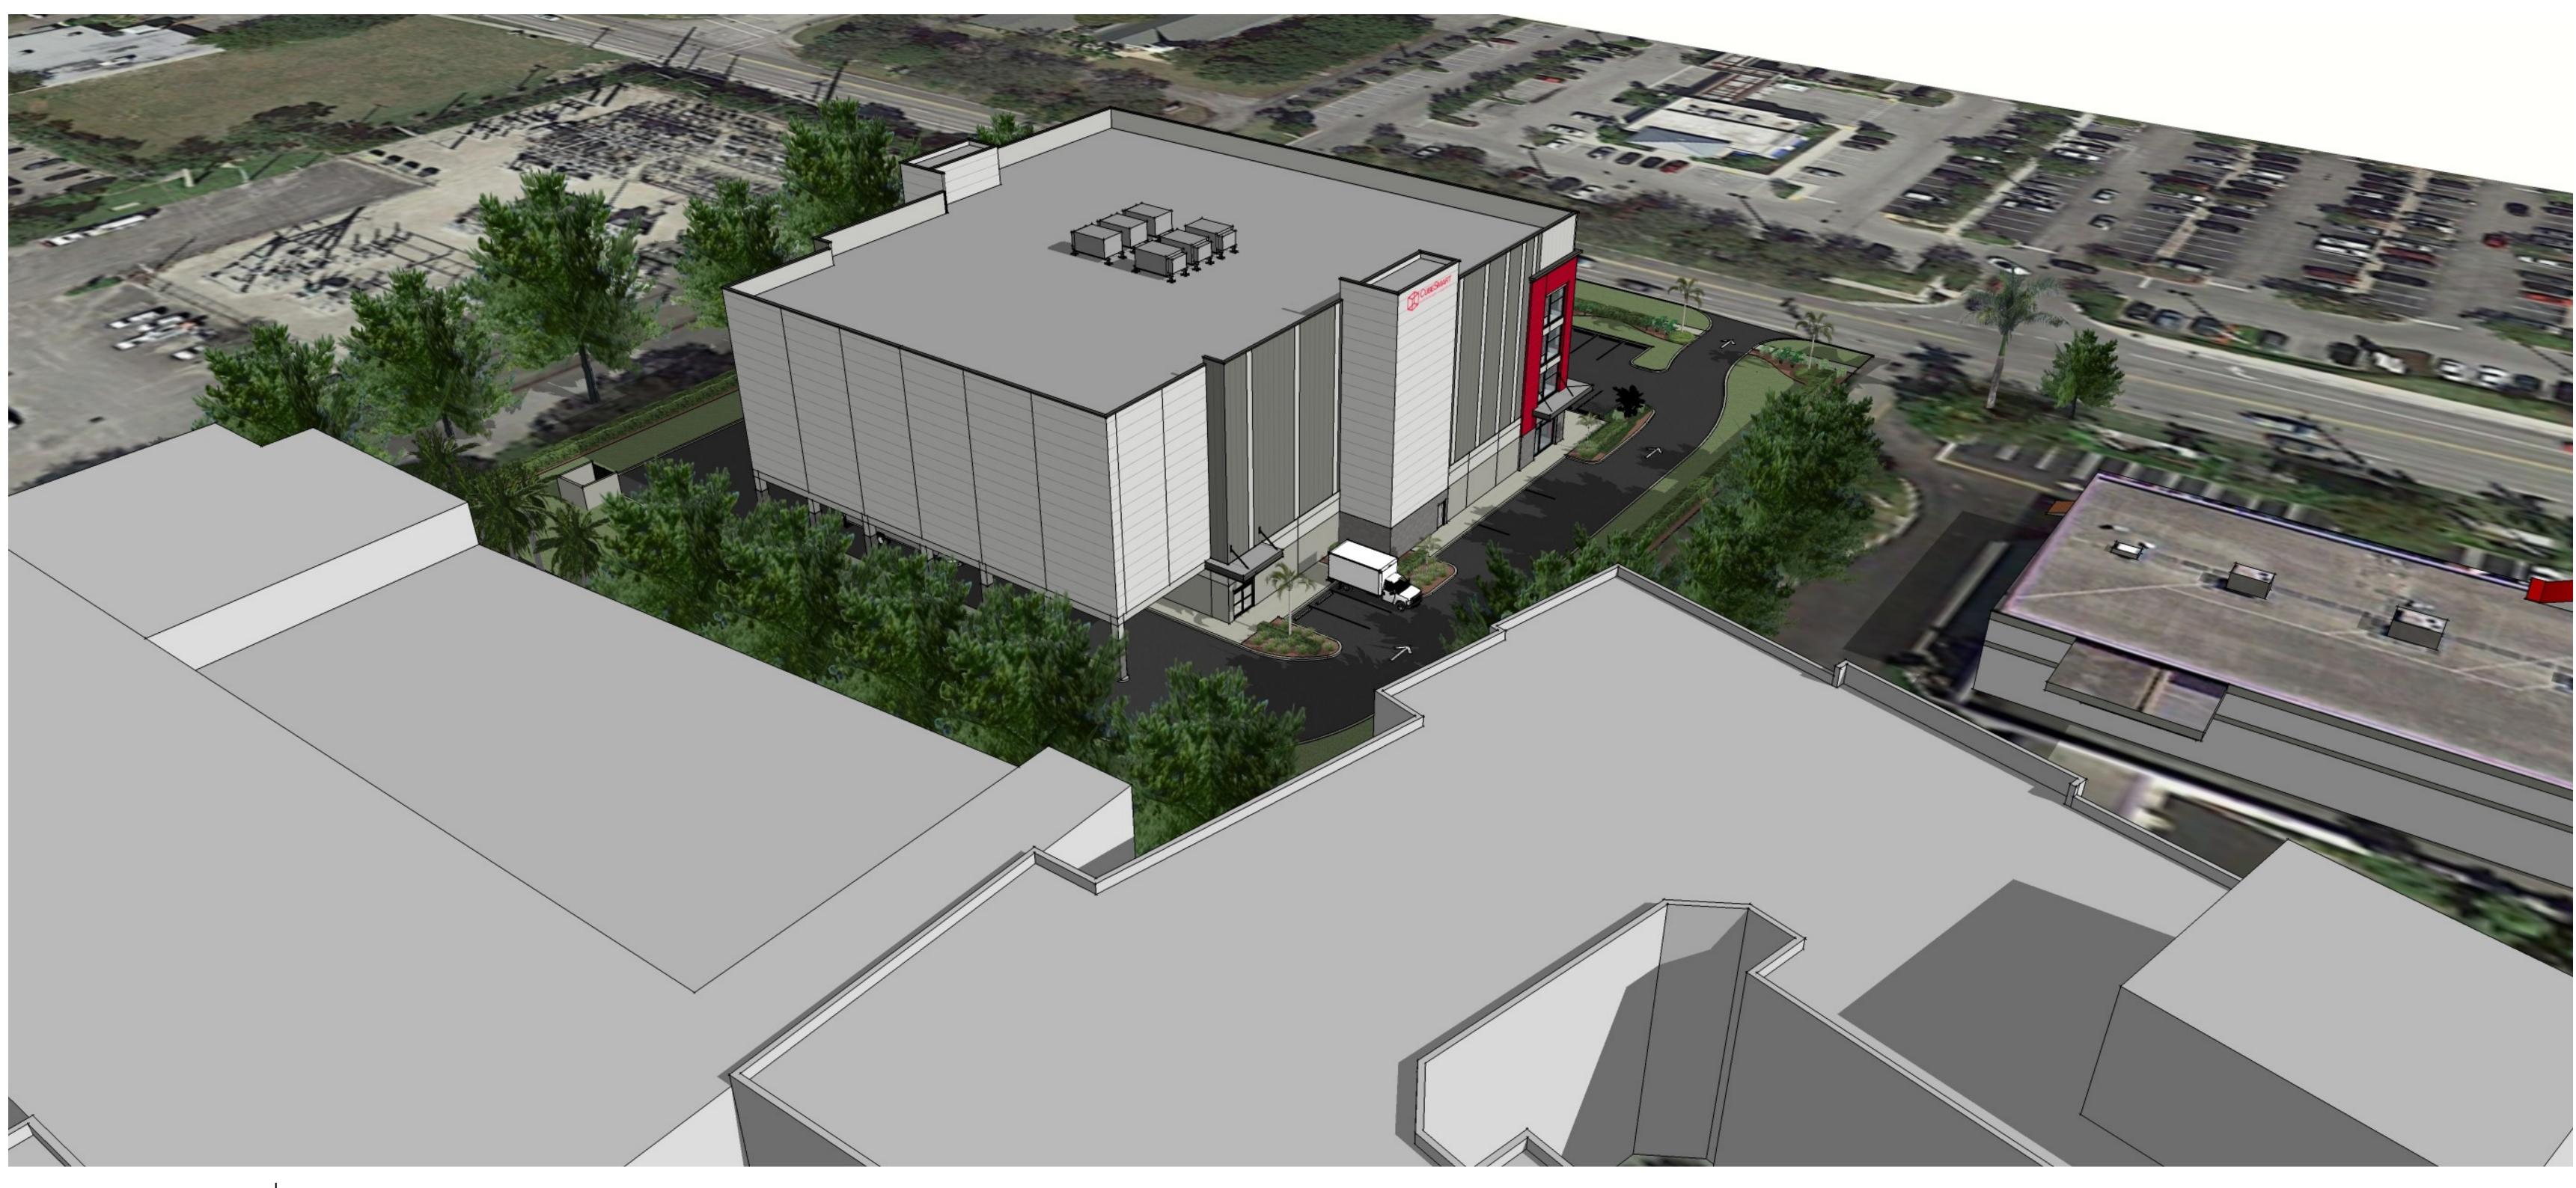

CONCEPTUAL | WEST ELEVATION + LOADING

PATRICK M. PILLOT ARCHITECT, INC.

941.955.7375 1267 Second Street Sarasota, FL 34236 pat@pillotarch.com FL license no. AR0011554 McNab Road Self Storage Pompano Beach, Florida

JULY 22, 2016

Copyright 2016 by Patrick M. Pillot Architect, Inc. This document describes an original design of a building created in any tangible medium of expression, including a constructed building or architectural plans, models, or drawings, and is subject to copyright protection as an "architectural work" under section 102 of the Copyright Act (title 17 of the United States Code), as amended on December 1, 1990. Protection extends to the overall form as well as the arrangement and composition of spaces and elements in the design. The original design is to be used only for the specific project and location identified or referred to herein and is not to be used for any other project, in whole or in part, except by express written agreement with and compensation to Patrick M. Pillot Architect, Inc.