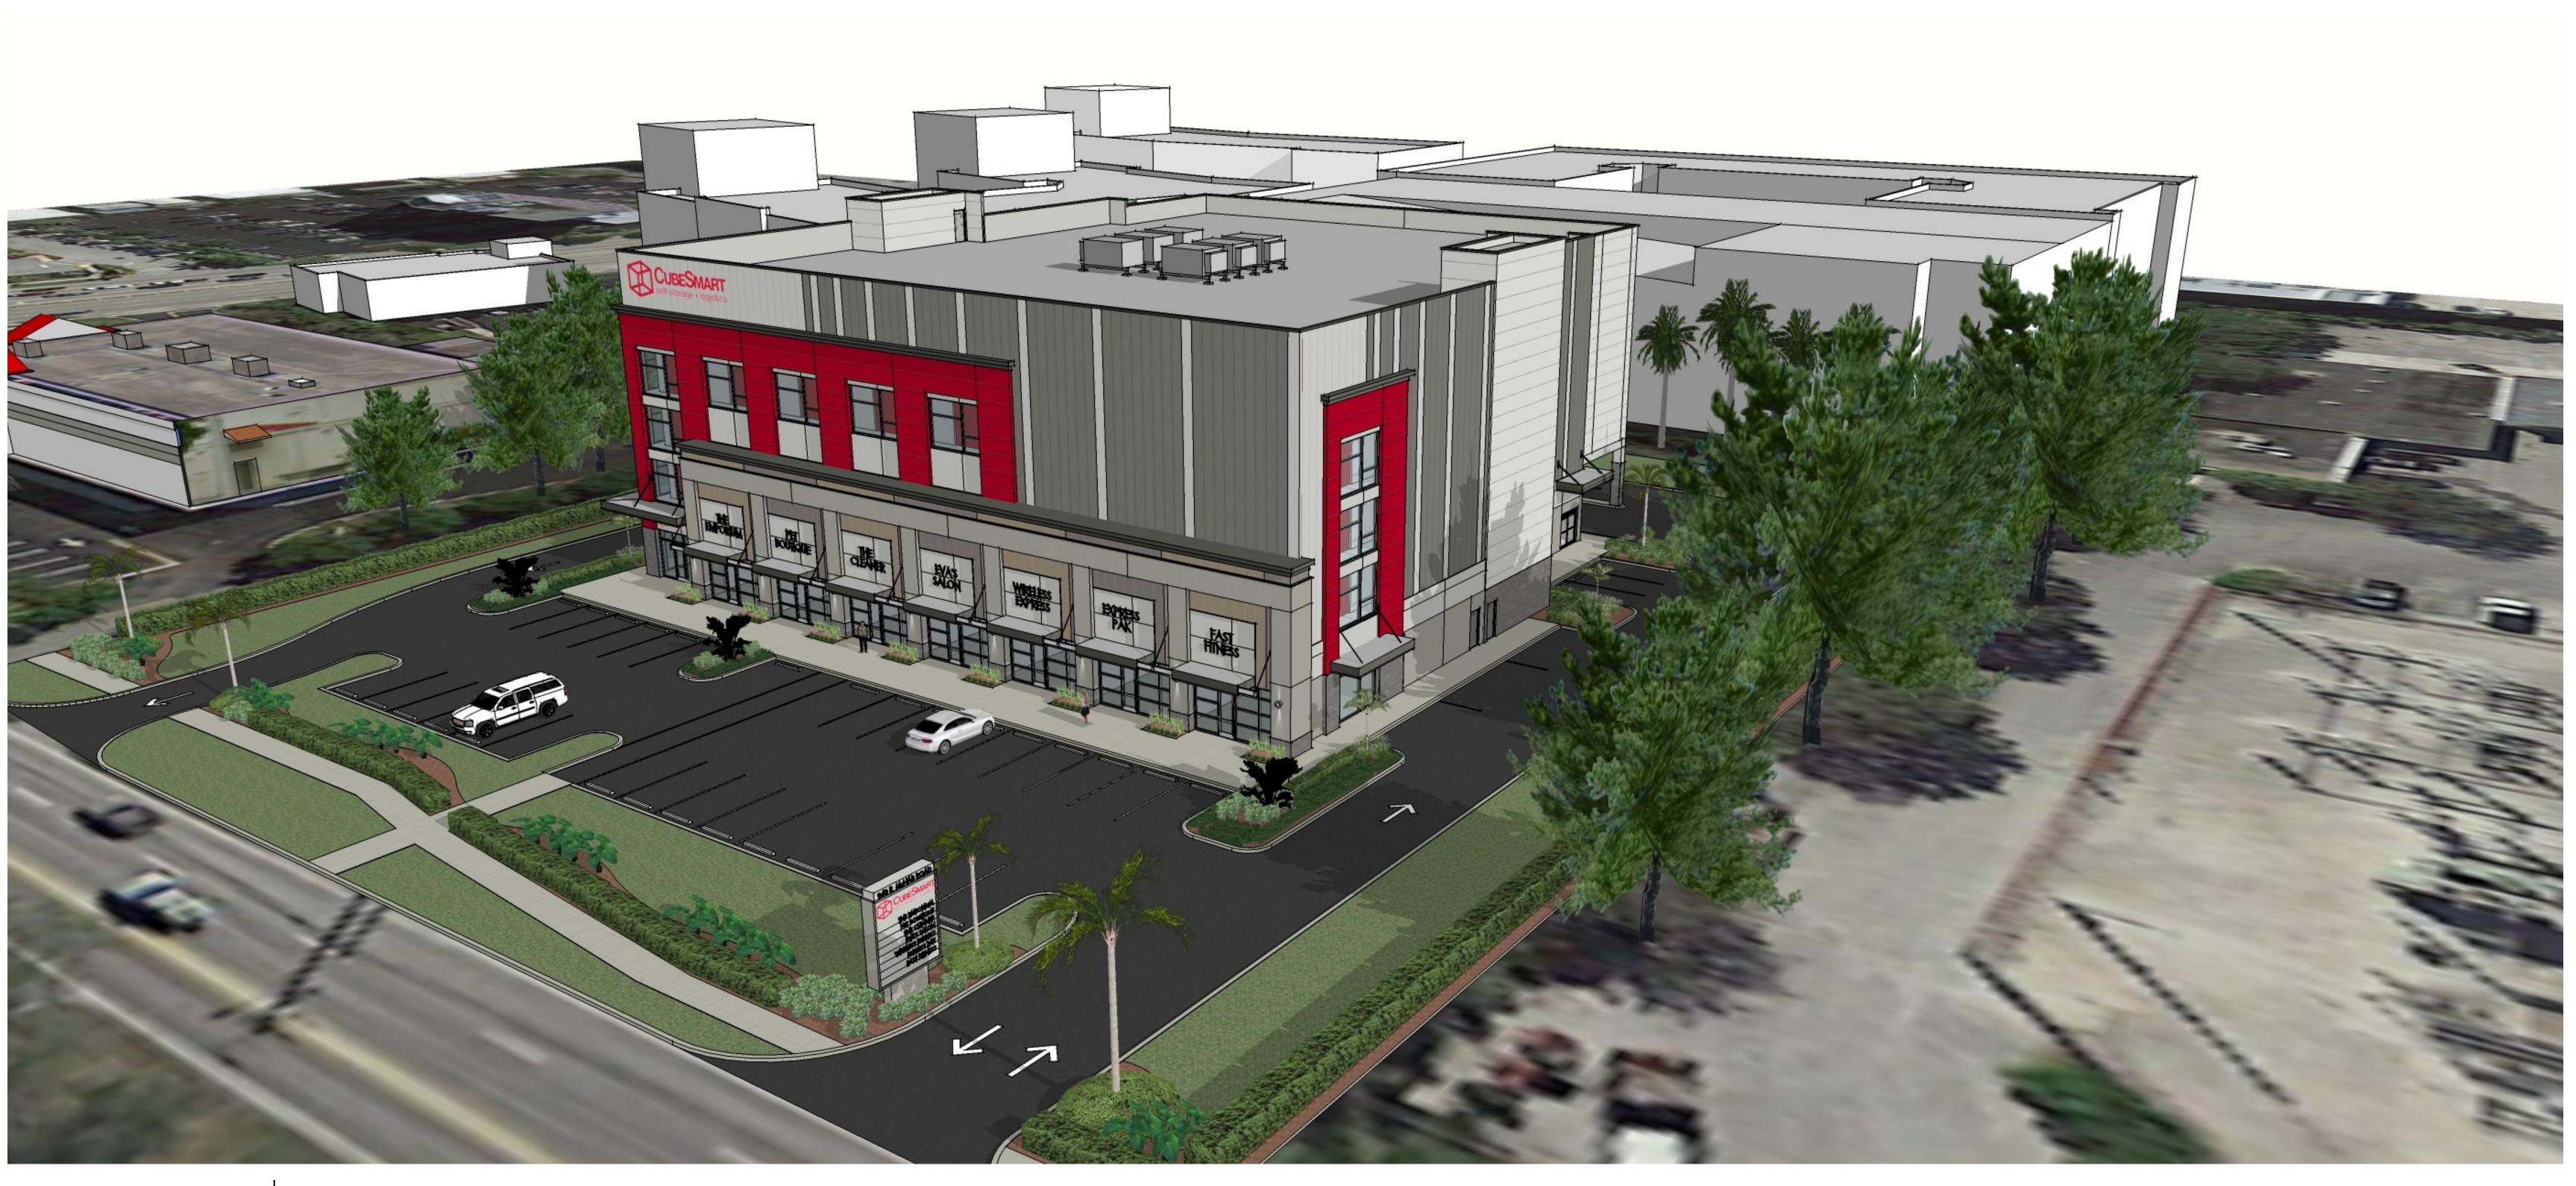

CONCEPTUAL | AERIAL VIEW FROM NORTHWEST

PATRICK M. PILLOT ARCHITECT, INC.

941.955.7375 1267 Second Street Sarasota, FL 34236 pat@pillotarch.com FL license no. AR0011554 McNab Road Self Storage Pompano Beach, Florida

JULY 22, 2016

Copyright 2016 by Patrick M. Pillot Architect, Inc. This document describes an original design of a building created in any tangible medium of expression, including a constructed building or architectural plans, models, or drawings, and is subject to copyright protection as an "architectural work" under section 102 of the Copyright Act (title 17 of the United States Code), as amended on December 1, 1990. Protection extends to the overall form as well as the arrangement and composition of spaces and elements in the design. The original design is to be used only for the specific project and location identified or referred to herein and is not to be used for any other project, in whole or in part, except by express written agreement with and compensation to Patrick M. Pillot Architect, Inc.