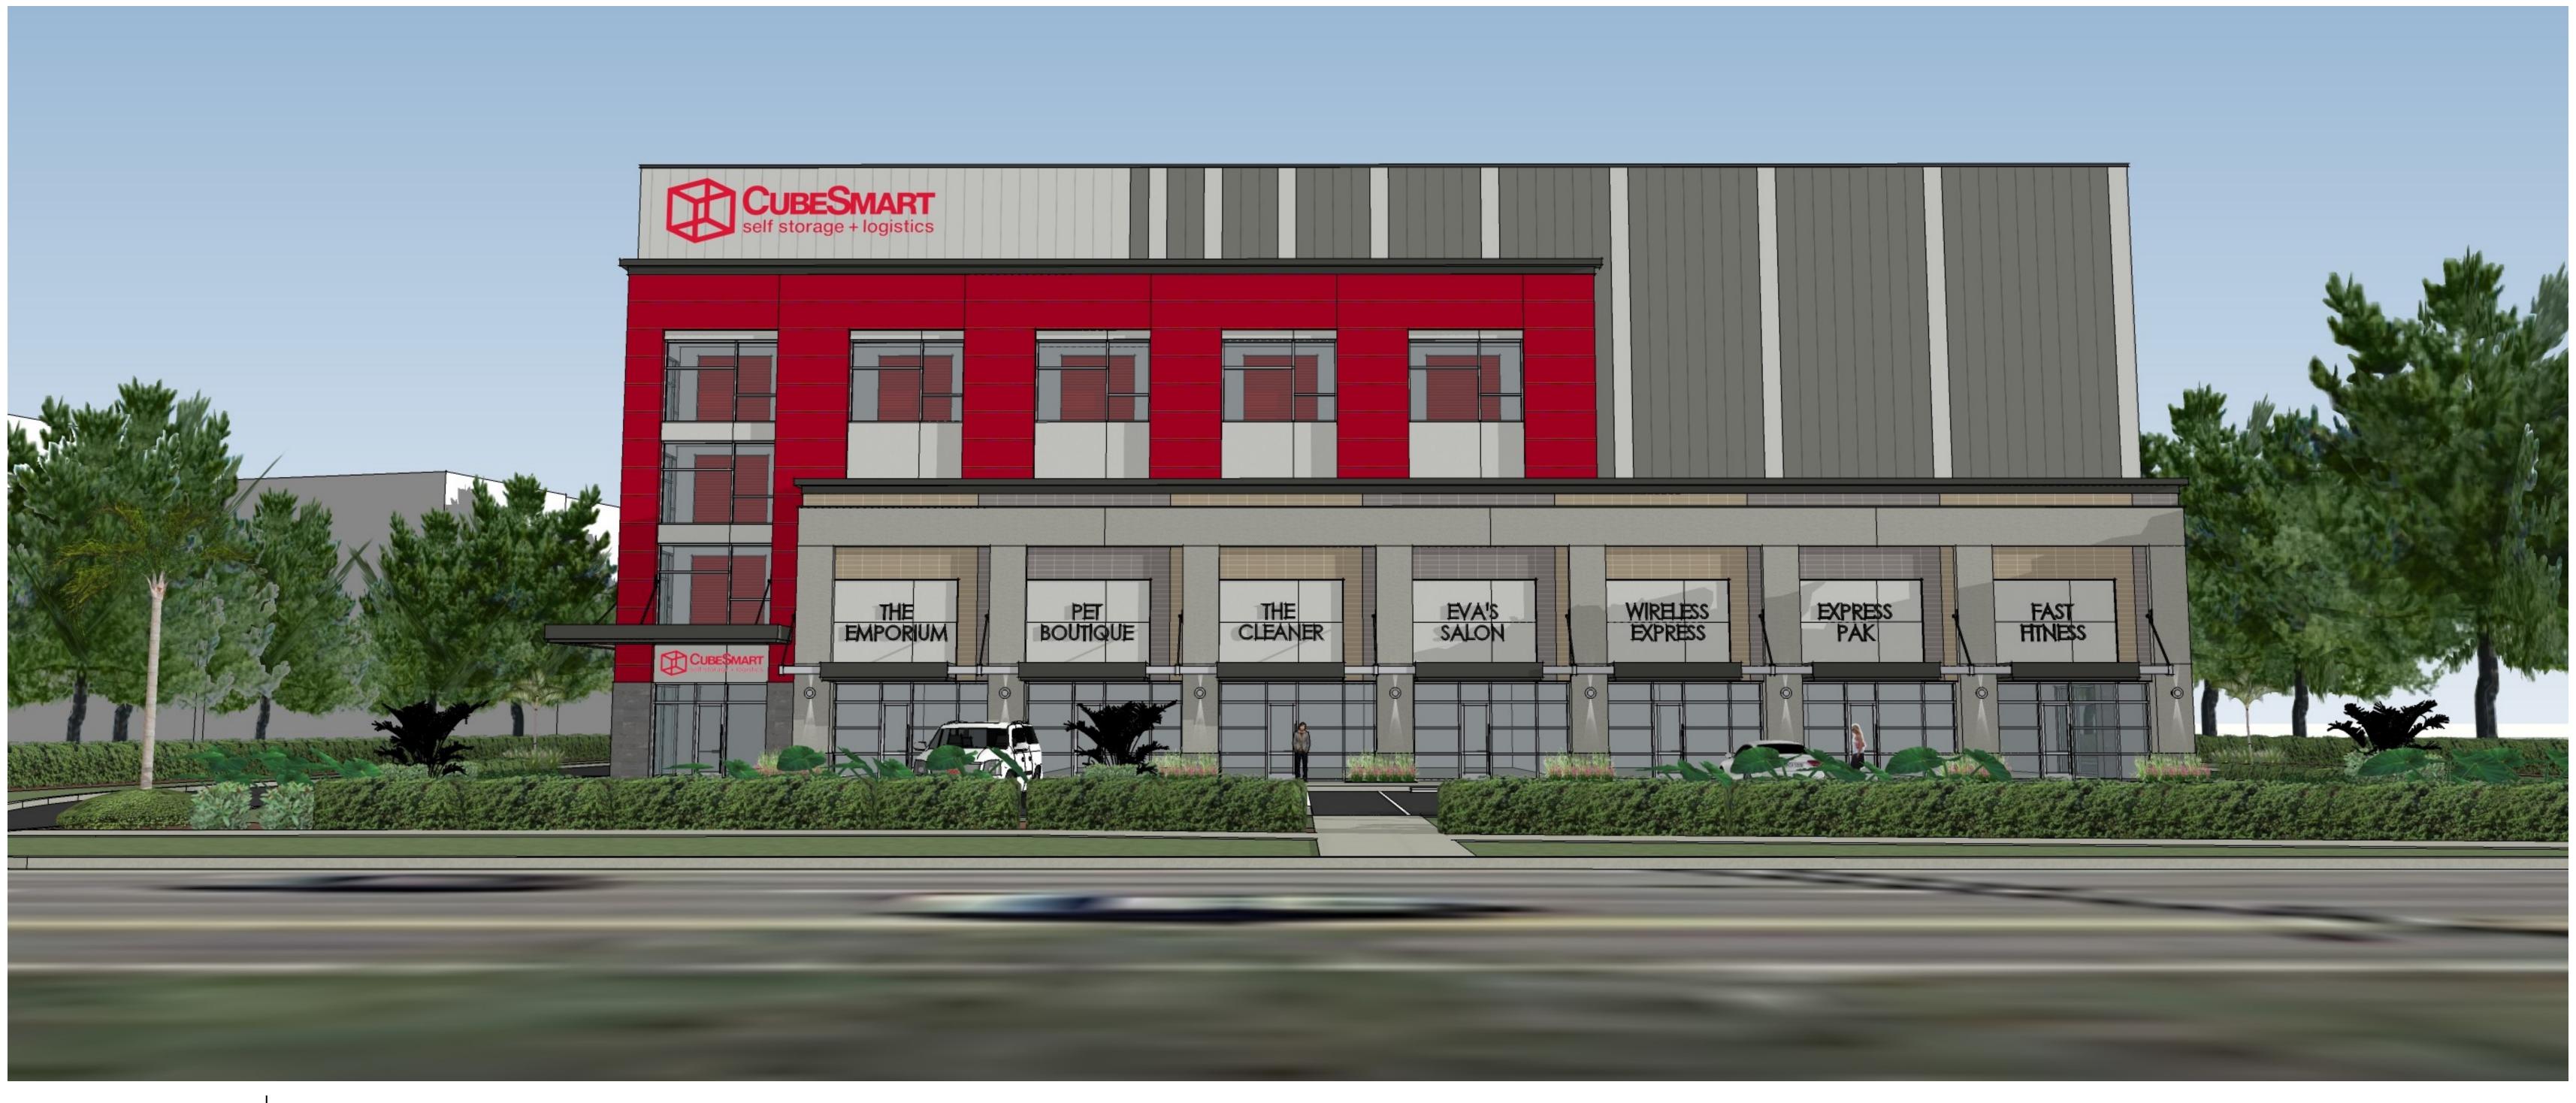

CONCEPTUAL VIEW FROM MCNAB ROAD AND SOUTH FEDERAL HIGHWAY INTERSECTION

PATRICK M. PILLOT ARCHITECT, INC.

941.955.7375 1267 Second Street Sarasota, FL 34236 pat@pillotarch.com FL license no. AR0011554 McNab Road Self Storage Pompano Beach, Florida

JULY 22, 2016

Copyright 2016 by Patrick M. Pillot Architect, Inc. This document describes an original design of a building created in any tangible medium of expression, including a constructed building or architectural plans, models, or drawings, and is subject to copyright protection as an "architectural work" under section 102 of the Copyright Act (title 17 of the United States Code), as amended on December 1, 1990. Protection extends to the overall form as well as the arrangement and composition of spaces and elements in the design. The original design is to be used only for the specific project and location identified or referred to herein and is not to be used for any other project, in whole or in part, except by express written agreement with and compensation to Patrick M. Pillot Architect, Inc.