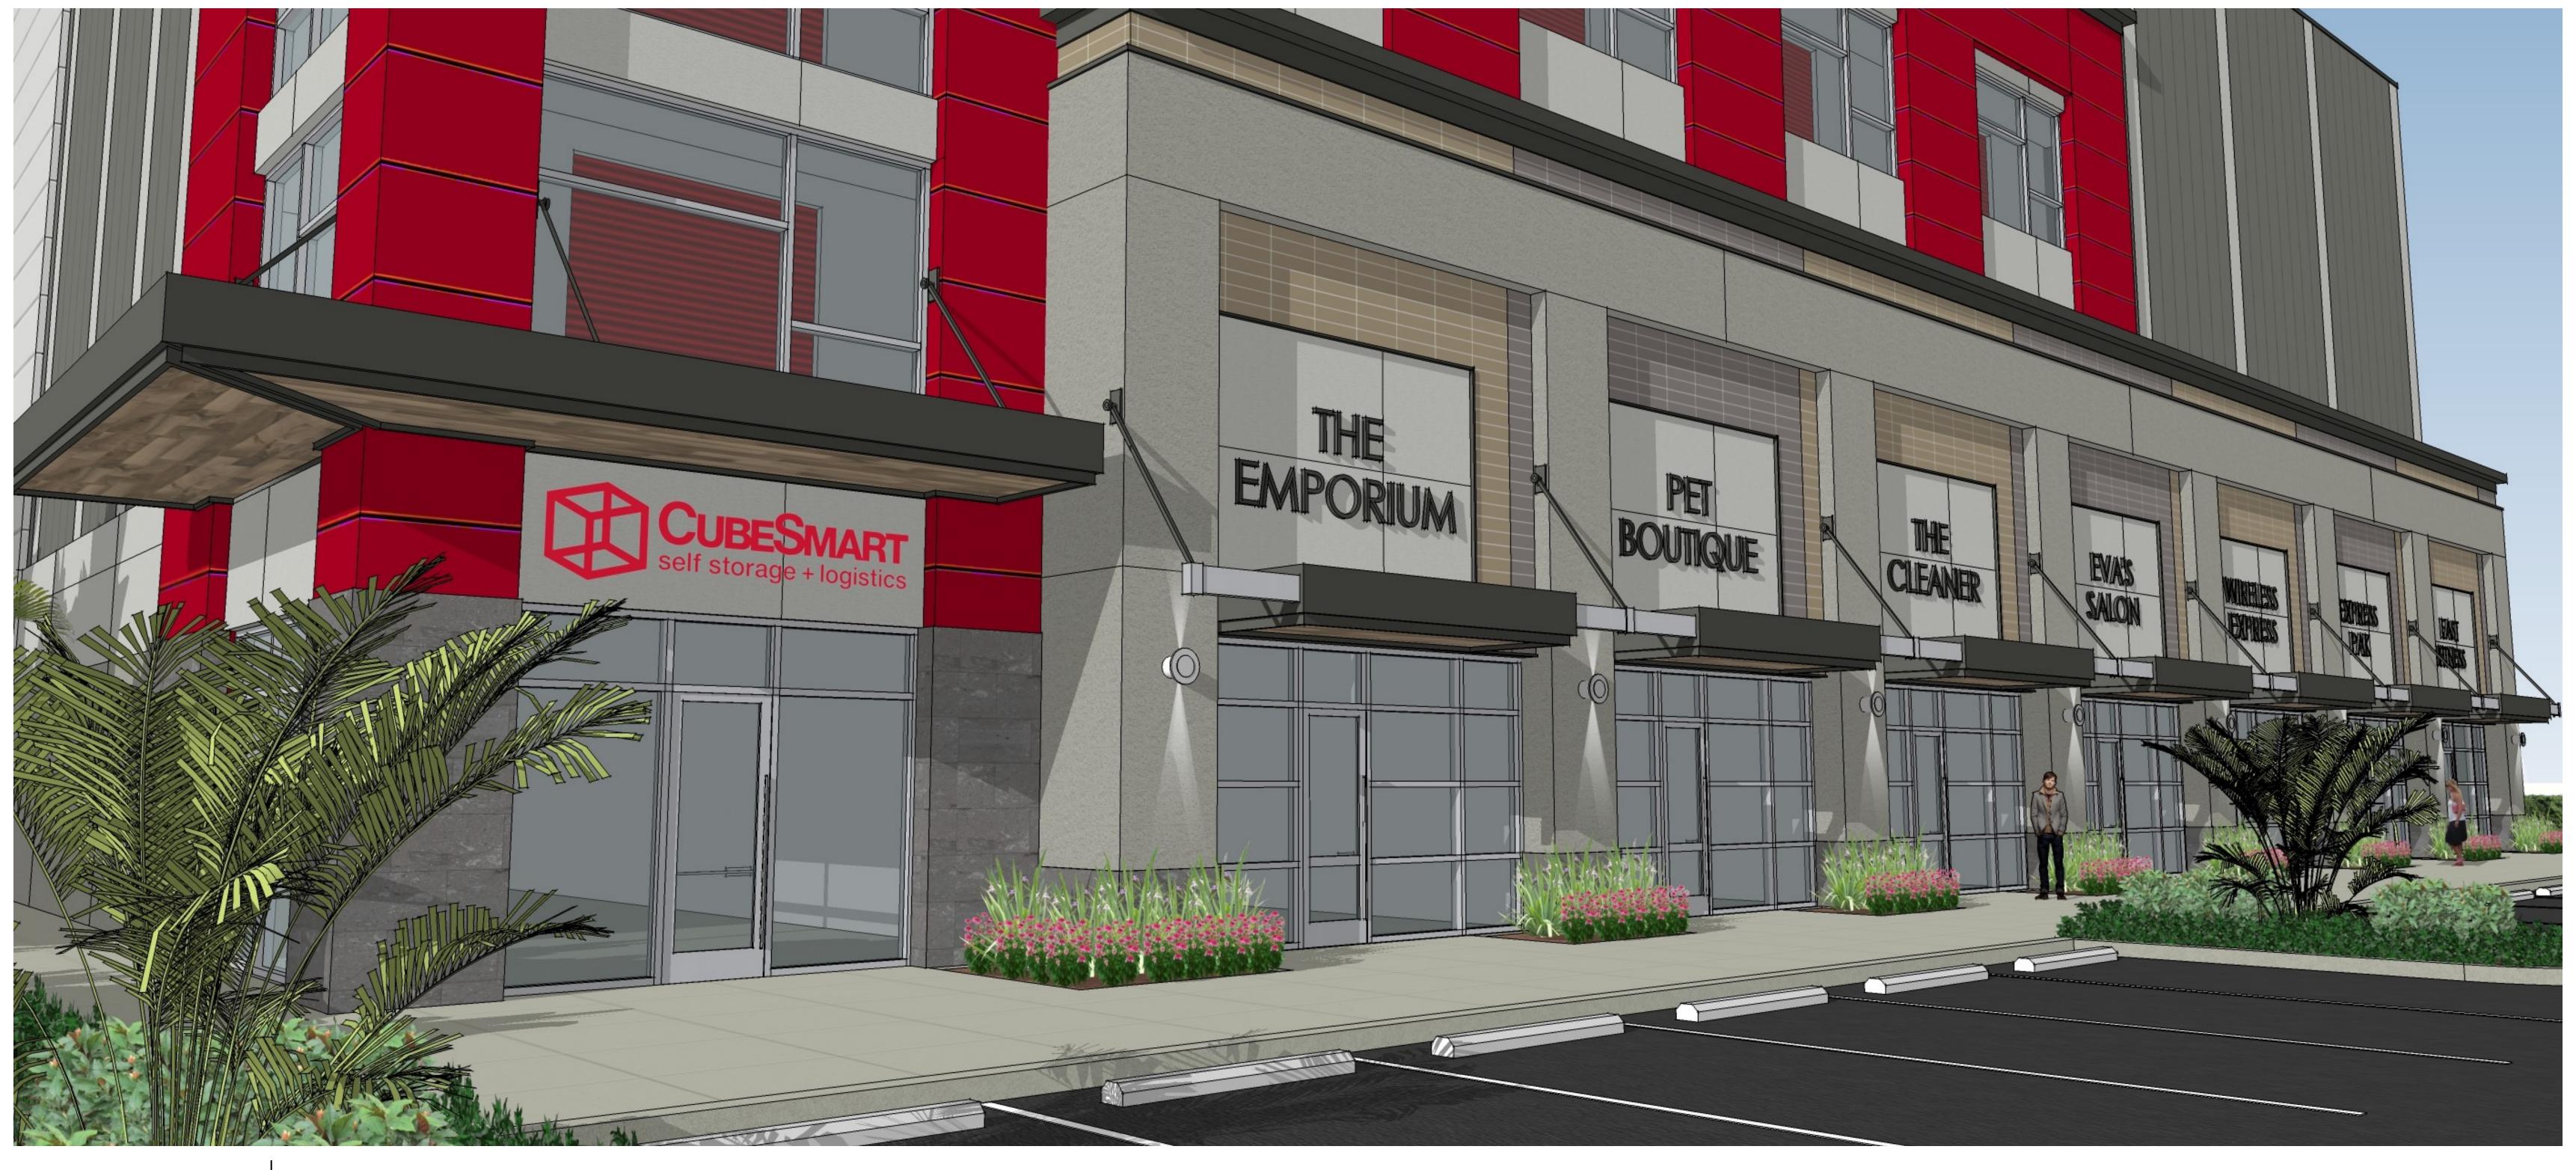

CONCEPTUAL FAÇADE DETAIL

PATRICK M. PILLOT ARCHITECT, INC.

941.955.7375 1267 Second Street Sarasota, FL 34236 pat@pillotarch.com FL license no. AR0011554 McNab Road Self Storage Pompano Beach, Florida JULY 22, 2016

Copyright 2016 by Patrick M. Pillot Architect, Inc. This document describes an original design of a building created in any tangible medium of expression, including a constructed building or architectural plans, models, or drawings, and is subject to copyright protection as an "architectural work" under section 102 of the Copyright Act (title 17 of the United States Code), as amended on December 1, 1990. Protection extends to the overall form as well as the arrangement and composition of spaces and elements in the design. The original design is to be used only for the specific project and location identified or referred to herein and is not to be used for any other project, in whole or in part, except by express written agreement with and compensation to Patrick M. Pillot Architect, Inc.