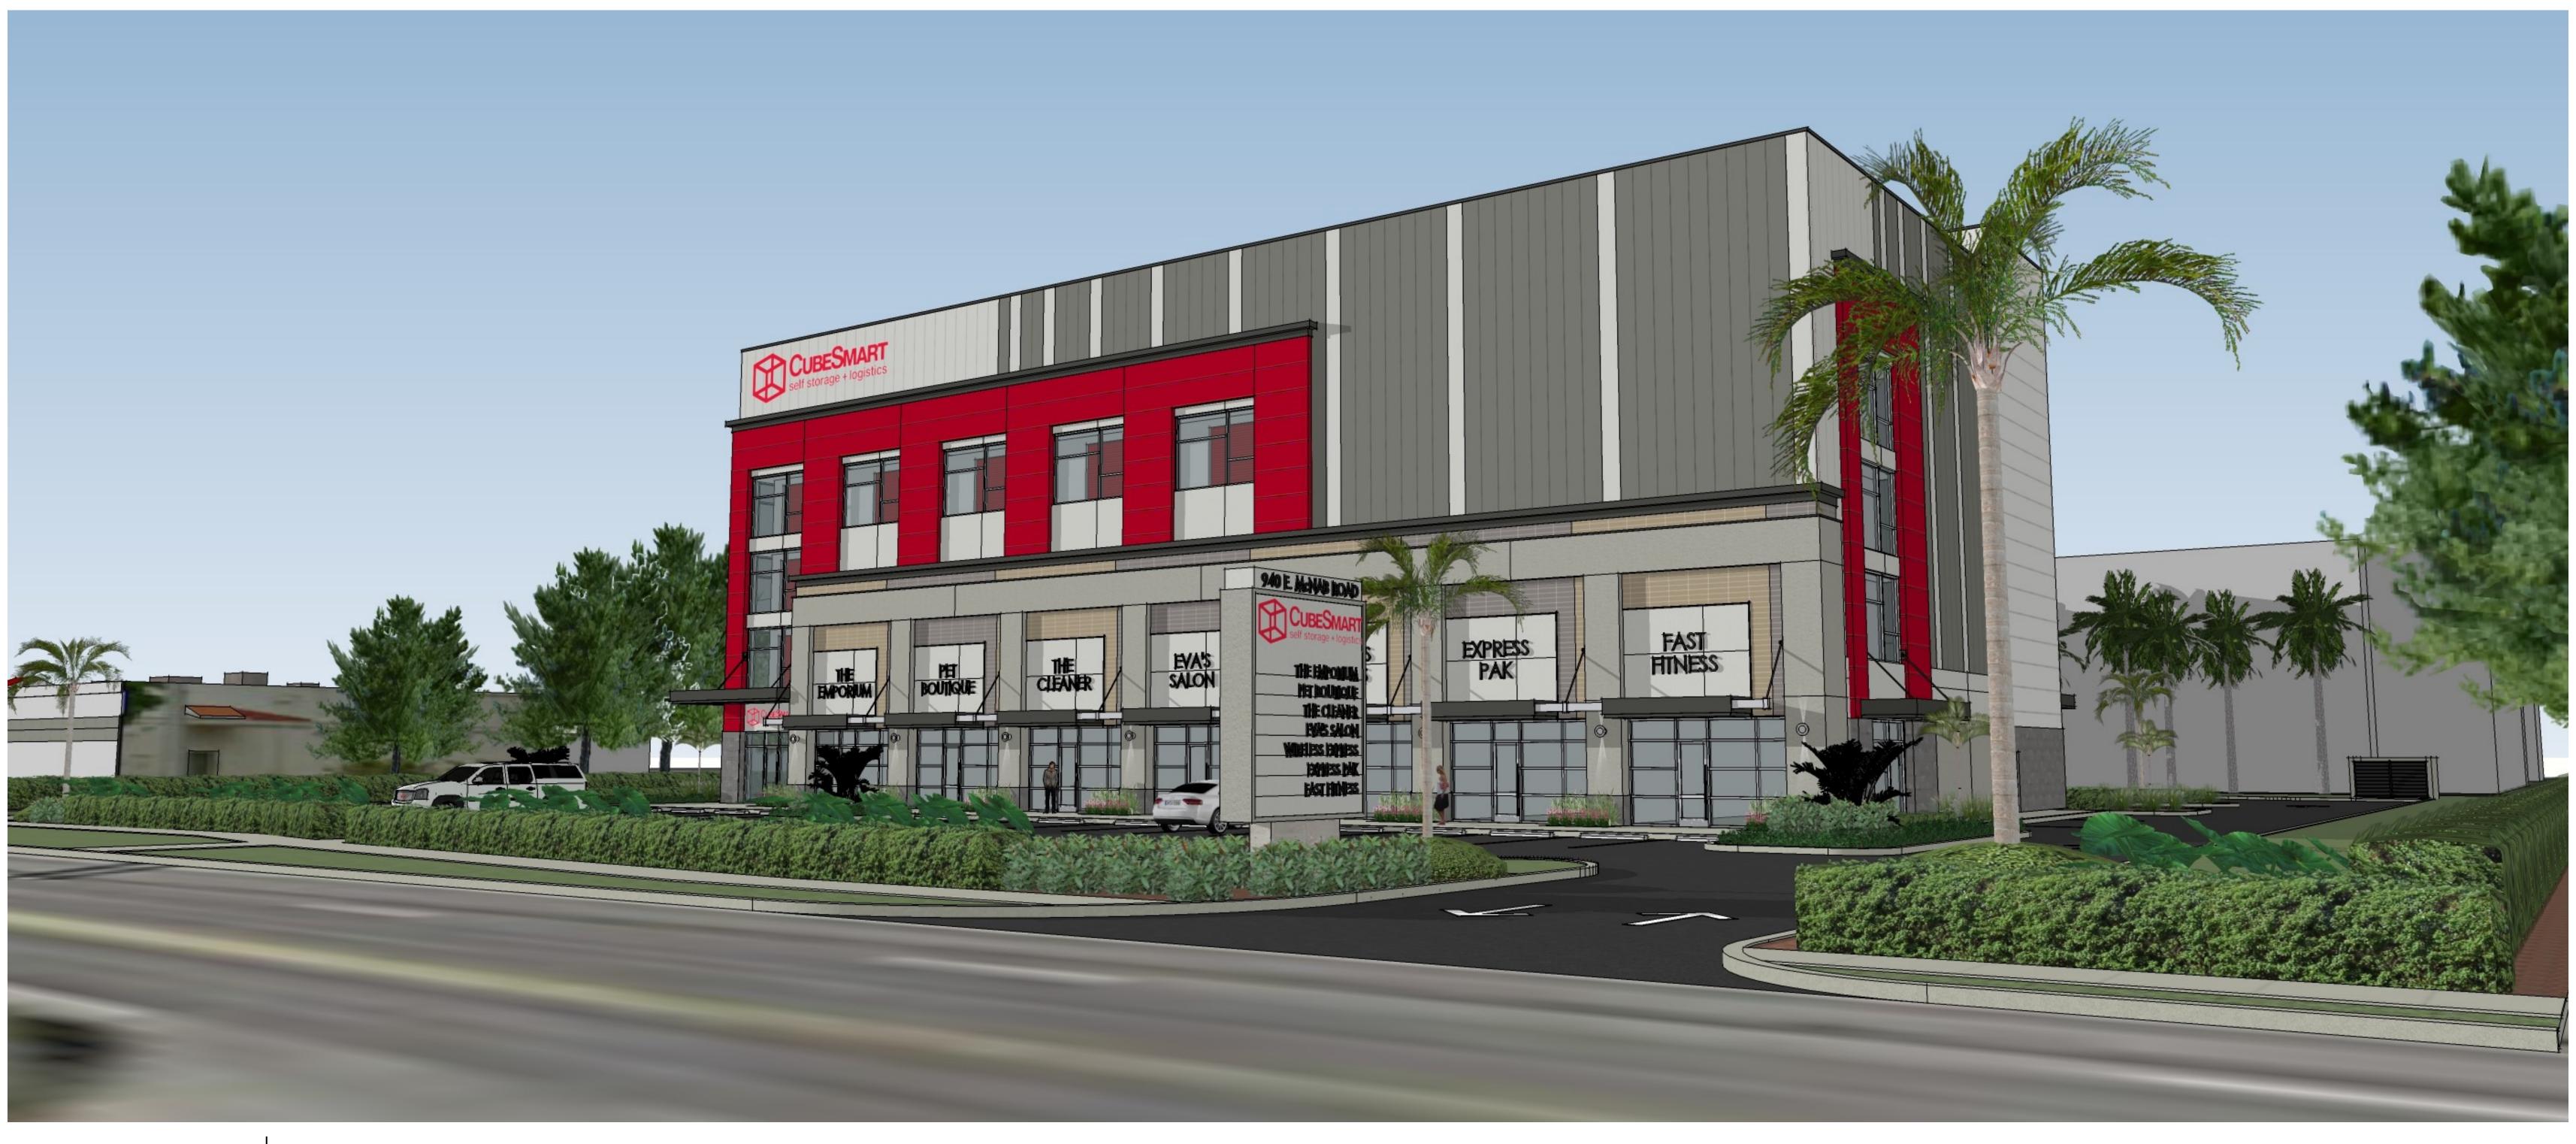

CONCEPTUAL | McNAB ROAD APPROACH FROM EAST

PATRICK M. PILLOT ARCHITECT, INC.

941.955.7375 1267 Second Street Sarasota, FL 34236 pat@pillotarch.com FL license no. AR0011554 McNab Road Self Storage Pompano Beach, Florida

JULY 22, 2016

Copyright 2016 by Patrick M. Pillot Architect, Inc. This document describes an original design of a building created in any tangible medium of expression, including a constructed building or architectural plans, models, or drawings, and is subject to copyright protection as an "architectural work" under section 102 of the Copyright Act (title 17 of the United States Code), as amended on December 1, 1990. Protection extends to the overall form as well as the arrangement and composition of spaces and elements in the design. The original design is to be used only for the specific project and location identified or referred to herein and is not to be used for any other project, in whole or in part, except by express written agreement with and compensation to Patrick M. Pillot Architect, Inc.