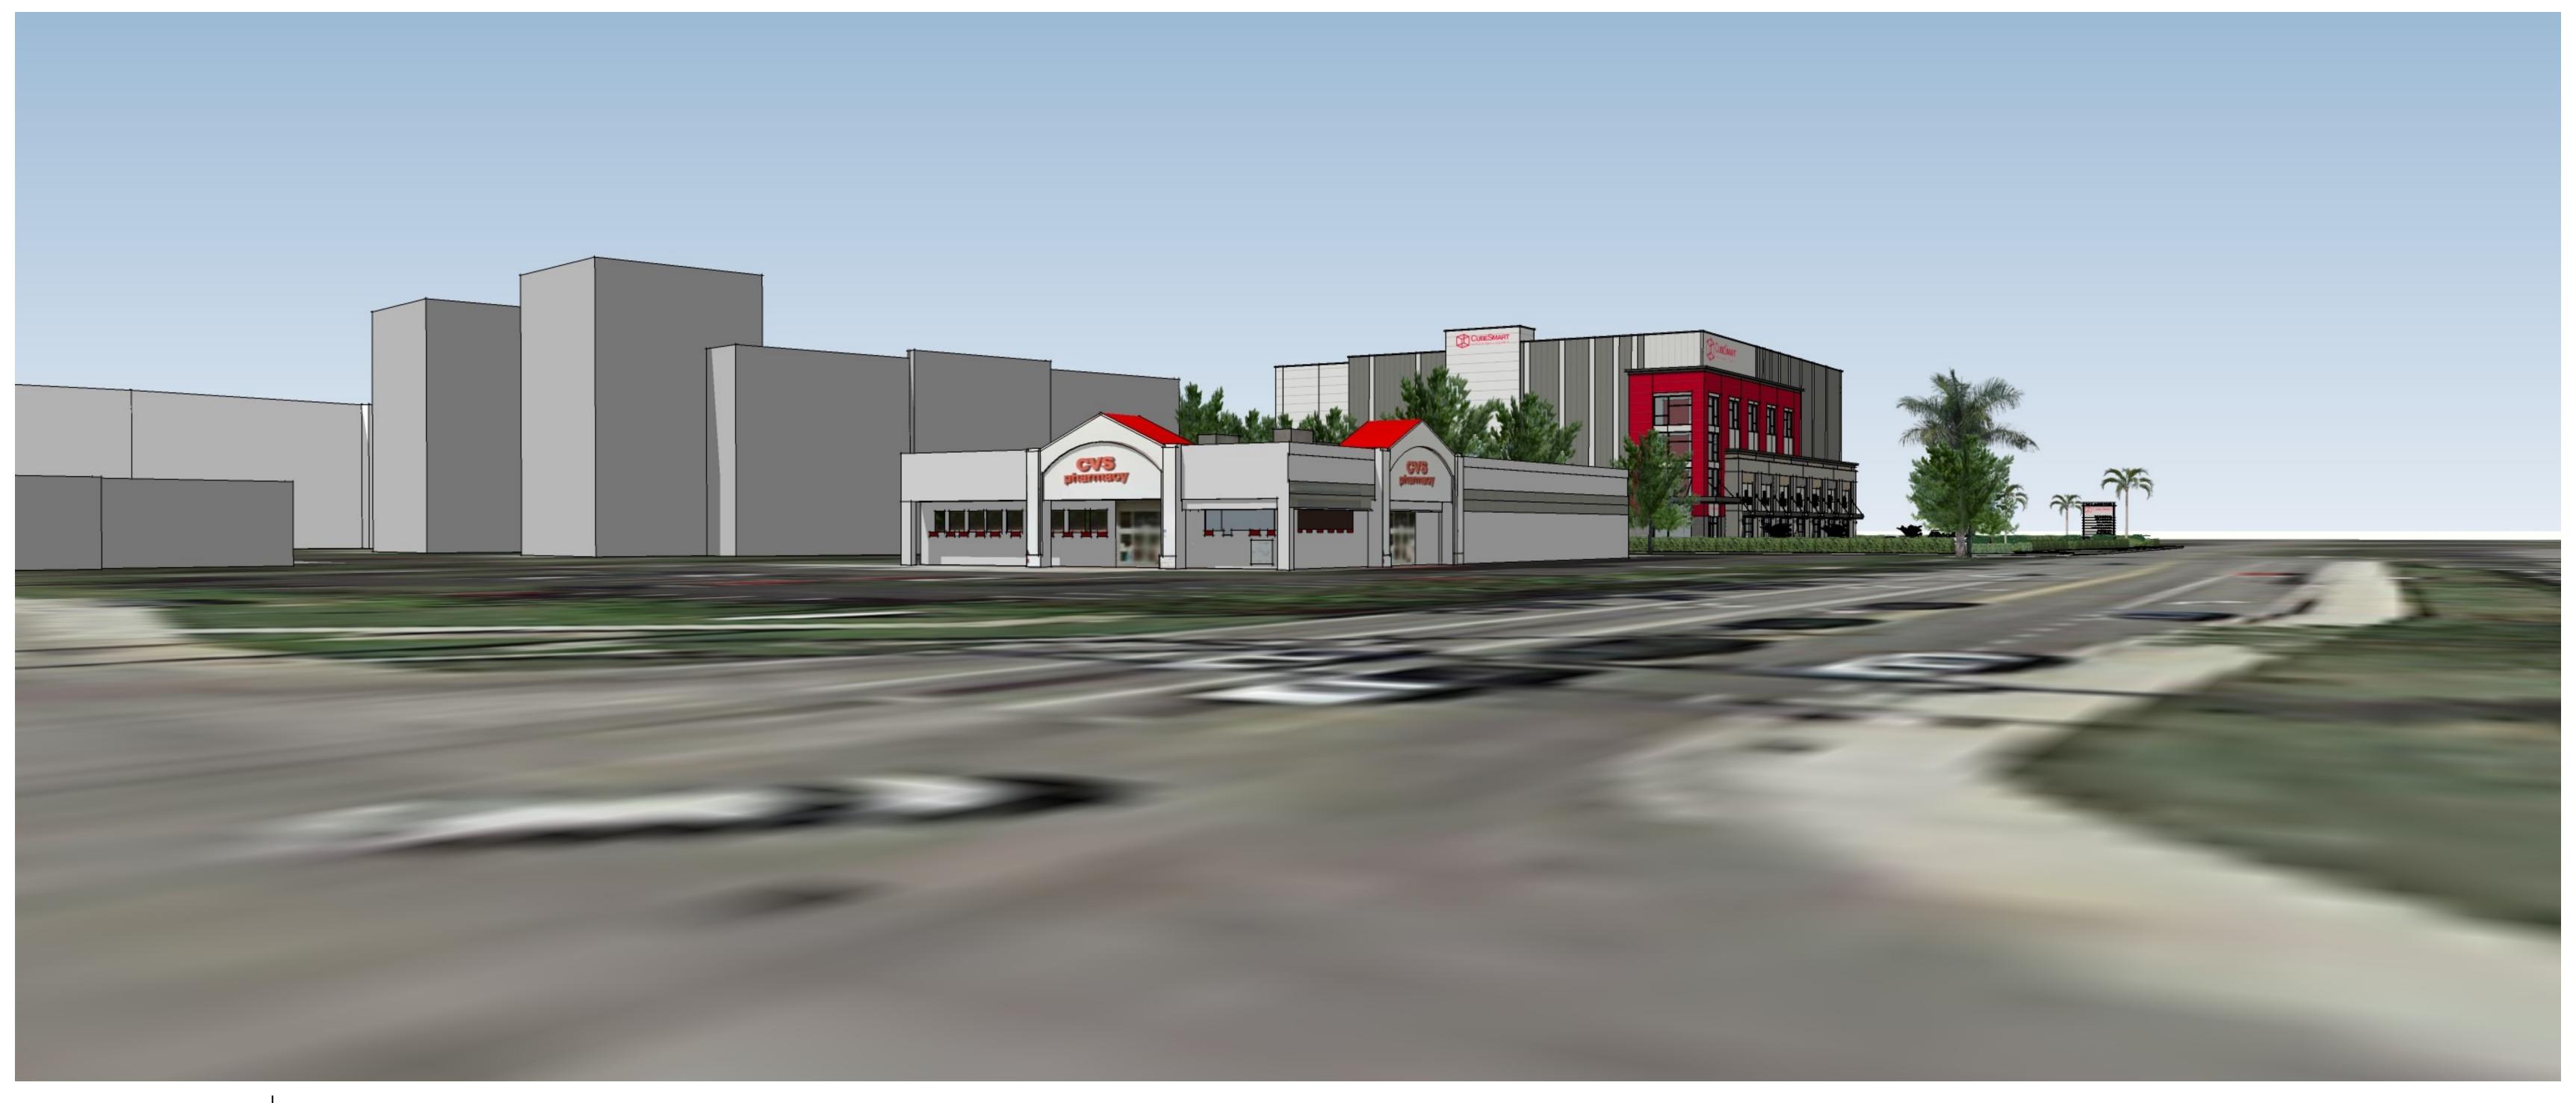

CONCEPTUAL VIEW FROM MCNAB ROAD AND SOUTH FEDERAL HIGHWAY INTERSECTION

PATRICK M. PILLOT ARCHITECT, INC.

941.955.7375 1267 Second Street Sarasota, FL 34236 pat@pillotarch.com FL license no. AR0011554 McNab Road Self Storage Pompano Beach, Florida

JULY 22, 2016

Copyright 2016 by Patrick M. Pillot Architect, Inc. This document describes an original design of a building created in any tangible medium of expression, including a constructed building or architectural plans, models, or drawings, and is subject to copyright protection as an "architectural work" under section 102 of the Copyright Act (title 17 of the United States Code), as amended on December 1, 1990. Protection extends to the overall form as well as the arrangement and composition of spaces and elements in the design. The original design is to be used only for the specific project and location identified or referred to herein and is not to be used for any other project, in whole or in part, except by express written agreement with and compensation to Patrick M. Pillot Architect, Inc.